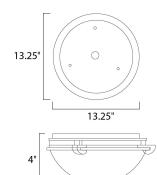

### **MEASUREMENTS**

**DIMENSION** : 16" L x 16" W x 4" H MAX OAH : 13.25" W x 13.25" H

HANGING WEIGHT : 4.96 lb

LAMPING

INPUT VOLTAGE : 120V

**BULB** : 3 x 60W Incandescent E26 Medium , 180W Total

**BULB INCLUDED** : (Not Included)